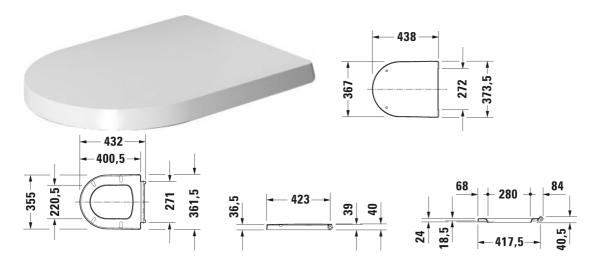

## ME by Starck Toilet seat and cover # 002019..00 / 002019..00

| Toilet seat and cover                                | Dimension | Weight         | Order number |
|------------------------------------------------------|-----------|----------------|--------------|
| removable, hinges stainless steel, with soft closure |           |                |              |
| Colors                                               |           |                |              |
| 00 White Alpin 26 White/White Satin Matt             |           |                |              |
| Variant                                              |           |                |              |
| inside colour White, outside colour White            |           | 2.000 kilogram | 00201900     |
| inside colour White, outside colour White Satin Matt |           | 2.000 kilogram | 00201900     |
| inside colour White, outside colour White Satin Matt |           | ·              |              |
|                                                      |           |                |              |

All drawings contain the necessary measurements which are subject to standard tolerances. They are stated in mm and are non-binding. Exact measurements, in particular for customised installation scenarios, can only be taken from the finished piece.