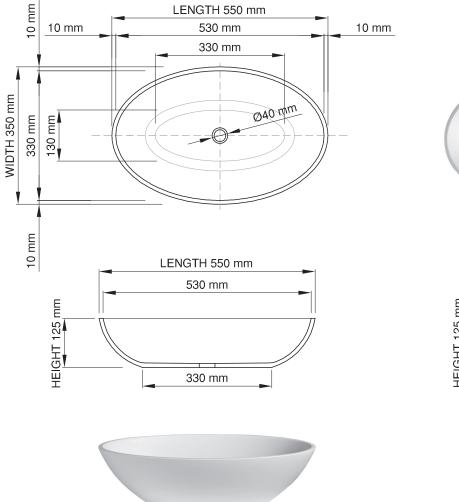

## Product code SWMBAS63-M/P thin rim

Size (I) x (w) x (h): Top to waste: Overflow: Material: Colour: Finish: 550mm x 350mm x 125mm 115mm No overflow DADOquartz<sup>®</sup> White/Custom Matte/Polished Base dimensions: Rim width: Waste diameter: Weight: Packing dimensions: Shipping mass: Warranty: 330mm x 130mm 10mm 40mm 10kg 600mm x 400mm x 140mm 12kg Lifetime