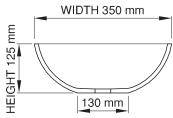

## Product code SWMBAS63-M/P thin rim

Size (I) x (w) x (h): Top to waste: Overflow: Material: Colour: Finish: 550mm x 350mm x 125mm 115mm No overflow DADOquartz<sup>®</sup> White/Custom Matte/Polished Base dimensions: Rim width: Waste diameter: Weight: Packing dimensions: Shipping mass: Warranty: 330mm x 130mm 10mm 40mm 10kg 600mm x 400mm x 140mm 12kg Lifetime