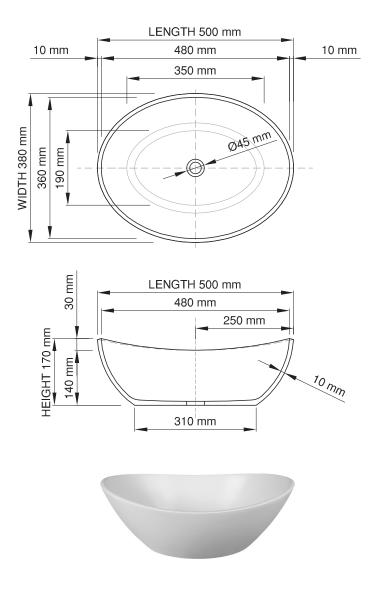

## Product code Large SWMBAS76-M/P thin rim

Size (I) x (w) x (h): Top to waste: Overflow: Material: Colour: Finish: 500mm x 380mm x 170mm 140mm No overflow DADOquartz® White/Custom Matte/Polished

- Base dimensions: Rim width: Waste diameter: Weight: Packing dimensions: Shipping mass: Warranty:
- 310mm x 245mm 10mm 45mm 6kg 550mm x 500mm x 200mm 8kg Lifetime