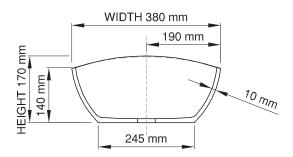

## Product code Large SWMBAS76-M/P thin rim

Size (I) x (w) x (h): Top to waste: Overflow: Material: Colour: Finish: 500mm x 380mm x 170mm 140mm No overflow DADOquartz® White/Custom Matte/Polished

- Base dimensions: Rim width: Waste diameter: Weight: Packing dimensions: Shipping mass: Warranty:
- 310mm x 245mm 10mm 45mm 6kg 550mm x 500mm x 200mm 8kg Lifetime