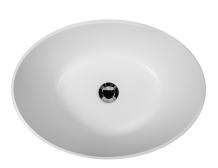

## rio large basin

## Product code Large SWMBAS76-M/P thin rim

Size (I) x (w) x (h): Top to waste: Overflow: Material: Colour: Finish: 500mm x 380mm x 170mm 140mm No overflow DADOquartz® White/Custom Matte/Polished

- Base dimensions: Rim width: Waste diameter: Weight: Packing dimensions: Shipping mass: Warranty:
- 310mm x 245mm 10mm 45mm 6kg 550mm x 500mm x 200mm 8kg Lifetime