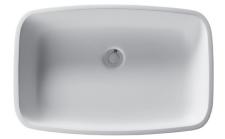

## deonne basin

## Product code SWMBAS35-M/P wide rim

Size (I) x (w) x (h): Top to waste: Overflow: Material: Colour: Finish: 560mm x 365mm x 120mm 100mm No overflow DADOquartz® White/Custom Matte/Polished Base dimensions: Rim width: Waste diameter: Weight: Packing dimensions: Shipping mass: Warranty: 515mm x 250mm 15mm 40mm 10kg 580mm x 430mm x 170mm 12kg Lifetime