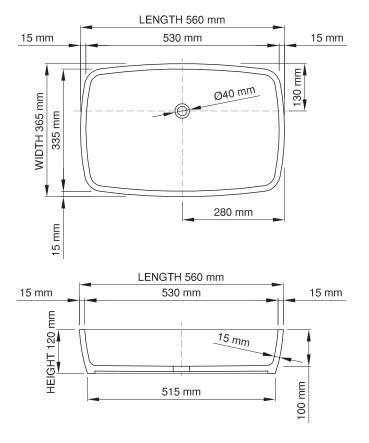

## Product code SWMBAS35-M/P wide rim

Size (I) x (w) x (h): Top to waste: Overflow: Material: Colour: Finish: 560mm x 365mm x 120mm 100mm No overflow DADOquartz® White/Custom Matte/Polished Base dimensions: Rim width: Waste diameter: Weight: Packing dimensions: Shipping mass: Warranty: 515mm x 250mm 15mm 40mm 10kg 580mm x 430mm x 170mm 12kg Lifetime