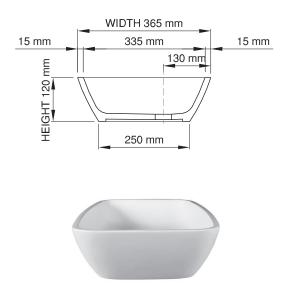

## Product code SWMBAS35-M/P wide rim

Size (I) x (w) x (h): Top to waste: Overflow: Material: Colour: Finish: 560mm x 365mm x 120mm 100mm No overflow DADOquartz® White/Custom Matte/Polished Base dimensions: Rim width: Waste diameter: Weight: Packing dimensions: Shipping mass: Warranty: 515mm x 250mm 15mm 40mm 10kg 580mm x 430mm x 170mm 12kg Lifetime