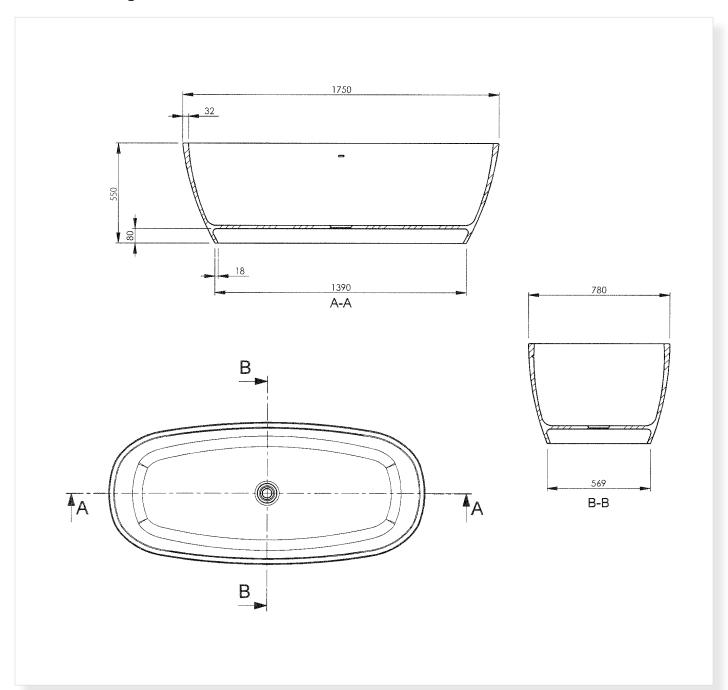

Vivace VIV001

### **Specifications for Vivace bath**

Product Code VIV001 Length 1750 mm

Width 780 mm
Height 550 mm
Weight empty 126 kg
Water capacity 190 litres

All baths in the Rimless Range are supplied standard with a chrome clicker waste, waste trap and flexible connector pipe.