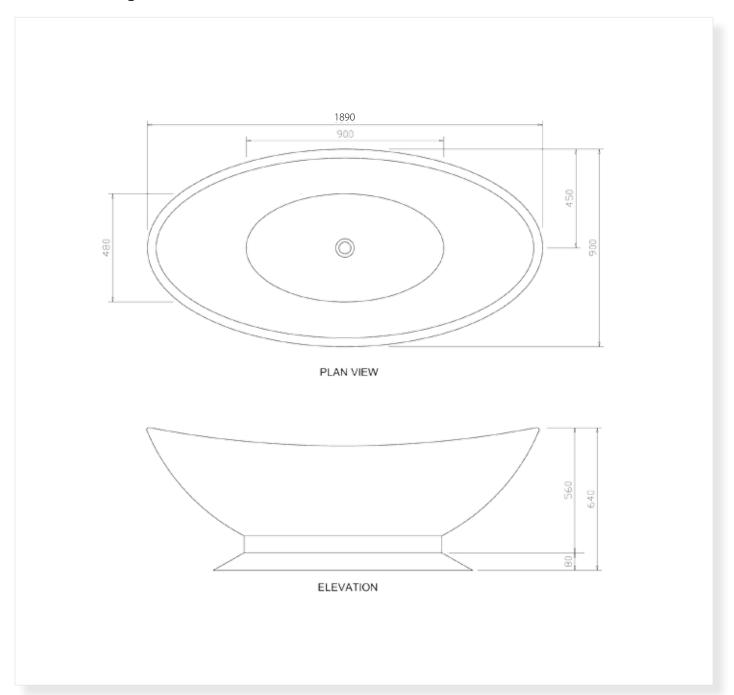

## **Specifications for Perfekt bath**

Product Code PER001

Length1890 mmWidth900 mmHeight560 mmWith plinth640 mmWeight empty81 kgWater capacity180 litres

All baths in the Rimless Range are supplied standard with a chrome clicker waste, waste trap and flexible connector pipe.