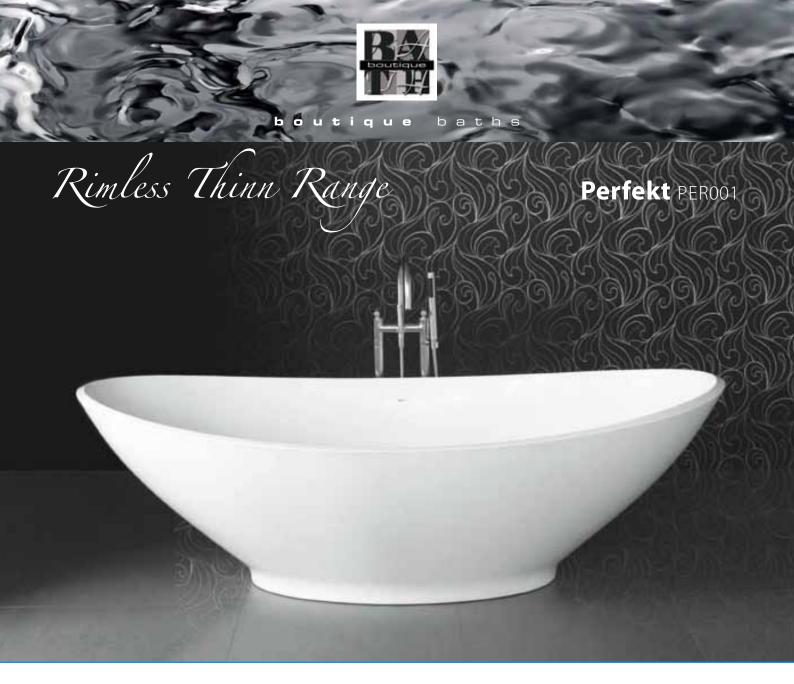

## Free-standing rimless bath

Perfekt

A combination of trendsetting design and technical achievement, the Perfekt bath is stylish and offers maximum bathing area.

Also available with plinth, if the waste pipe has to run above the floor, to raise the level of the bottom of the bath.

## Free-standing rimless bath

## Perfekt PER001