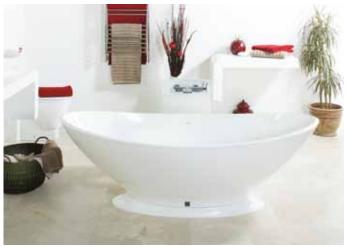

## Free-standing rimless bath

Perfekt

A combination of trendsetting design and technical achievement, the Perfekt bath is stylish and offers maximum bathing area.

Also available with plinth, if the waste pipe has to run above the floor, to raise the level of the bottom of the bath.

Note: For product specifications please see over

Manufactured by Boutique Baths (Pty) Ltd
Tel: ± 27 21 949 2213 Fax: ± 27 21 949 2239
Email: sales@boutiquebaths.com

Perfekt with plinth

DECEMBER 2010