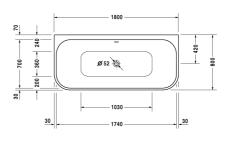

| Bathtub                                                                                                                                                                          | Dimension             | Weight                           | Order number    |
|----------------------------------------------------------------------------------------------------------------------------------------------------------------------------------|-----------------------|----------------------------------|-----------------|
| back-to-wall, with two backrest slopes, with integrated acrylic<br>panel and support frame, sanitary acrylic , Filling capacity 180<br>litre , water level 355 mm                |                       |                                  |                 |
| Colors                                                                                                                                                                           |                       |                                  |                 |
| 00 White Alpin                                                                                                                                                                   |                       |                                  |                 |
| Variant                                                                                                                                                                          |                       |                                  |                 |
| Basic model                                                                                                                                                                      | 1800 x 800 mm         | 68.000 kilogram                  | 700318000000000 |
| Infobox                                                                                                                                                                          |                       |                                  |                 |
| Please note that the integrated panel has a draft angle due to the                                                                                                               | he production process | , i.e. it runs not vertical down |                 |
| Suitable setting                                                                                                                                                                 |                       |                                  |                 |
| Bathtub handle chrome                                                                                                                                                            |                       |                                  | 792804          |
| Suitable products                                                                                                                                                                |                       |                                  |                 |
| Rubber profile for noise reduction, length: 3300 mm, Width: 70 mm,                                                                                                               |                       |                                  | 790126          |
| Headrest for Happy D.2, Paiova 5, for Happy D.2 Plus, material: polyurethane, white,                                                                                             |                       |                                  | 790009          |
| Waste and overflow Quadroval with base inlet, chrome, for bathtubs, with flexible hose, **, outlet diameter 52 mm, length of bowden cable 725 mm,                                |                       |                                  | 791228          |
| Waste and overflow Quadroval for Happy D.2 bathtubs, for<br>Happy D.2 Plus Bathtubs, with flexible hose, outlet diameter 52<br>mm, length of bowden cable 700 mm,                |                       |                                  | 792218          |
| Waste and overflow Quadroval with water inlet, for Happy D.2 bathtubs, for Happy D.2 Plus Bathtubs, with flexible hose, outled diameter 52 mm, length of bowden cable 700 mm, *, | t                     |                                  | 792219          |

| Happy D.2 Bathtub | # 700318000000000 |
|-------------------|-------------------|
|-------------------|-------------------|

|< 1800 mm >|

All drawings contain the necessary measurements which are subject to standard tolerances. They are stated in mm and are non-binding. Exact measurements, in particular for customised installation scenarios, can only be taken from the finished piece.