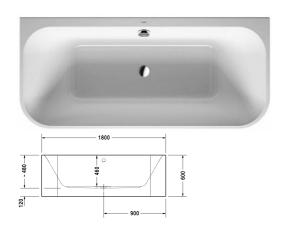

| Bathtub                                                                                                                                                                          | Dimension             | Weight                           | Order number    |
|----------------------------------------------------------------------------------------------------------------------------------------------------------------------------------|-----------------------|----------------------------------|-----------------|
| back-to-wall, with two backrest slopes, with integrated acrylic<br>panel and support frame, sanitary acrylic , Filling capacity 180<br>litre , water level 355 mm                |                       |                                  |                 |
| Colors                                                                                                                                                                           |                       |                                  |                 |
| 00 White Alpin                                                                                                                                                                   |                       |                                  |                 |
| Variant                                                                                                                                                                          |                       |                                  |                 |
| Basic model                                                                                                                                                                      | 1800 x 800 mm         | 68.000 kilogram                  | 700318000000000 |
| Infobox                                                                                                                                                                          |                       |                                  |                 |
| Please note that the integrated panel has a draft angle due to the                                                                                                               | he production process | , i.e. it runs not vertical down |                 |
| Suitable setting                                                                                                                                                                 |                       |                                  |                 |
| Bathtub handle chrome                                                                                                                                                            |                       |                                  | 792804          |
| Suitable products                                                                                                                                                                |                       |                                  |                 |
| Rubber profile for noise reduction, length: 3300 mm, Width: 70 mm,                                                                                                               |                       |                                  | 790126          |
| Headrest for Happy D.2, Paiova 5, for Happy D.2 Plus, material: polyurethane, white,                                                                                             |                       |                                  | 790009          |
| Waste and overflow Quadroval with base inlet, chrome, for bathtubs, with flexible hose, **, outlet diameter 52 mm, length of bowden cable 725 mm,                                |                       |                                  | 791228          |
| Waste and overflow Quadroval for Happy D.2 bathtubs, for<br>Happy D.2 Plus Bathtubs, with flexible hose, outlet diameter 52<br>mm, length of bowden cable 700 mm,                |                       |                                  | 792218          |
| Waste and overflow Quadroval with water inlet, for Happy D.2 bathtubs, for Happy D.2 Plus Bathtubs, with flexible hose, outled diameter 52 mm, length of bowden cable 700 mm, *, | t                     |                                  | 792219          |

| Happy D.2 Bathtub | # 700318000000000 |
|-------------------|-------------------|
|-------------------|-------------------|

|< 1800 mm >|

All drawings contain the necessary measurements which are subject to standard tolerances. They are stated in mm and are non-binding. Exact measurements, in particular for customised installation scenarios, can only be taken from the finished piece.