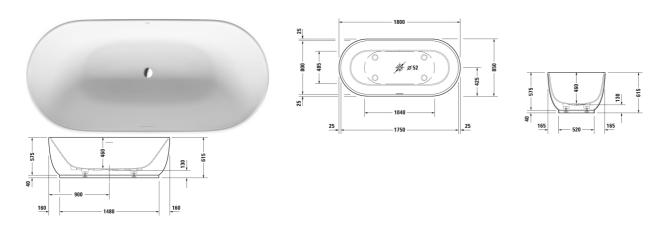

| Bathtub                                                                                                                                                                          | Dimension     | Weight           | Order number    |
|----------------------------------------------------------------------------------------------------------------------------------------------------------------------------------|---------------|------------------|-----------------|
| freestanding, with seamless panel and support frame, with two backrest slopes, with special waste and overflow, DuroCast® Plus , Filling capacity 252 litre , water level 375 mm |               |                  |                 |
| Colors                                                                                                                                                                           |               |                  |                 |
|                                                                                                                                                                                  |               |                  |                 |
| 00 White Alpin                                                                                                                                                                   |               |                  |                 |
|                                                                                                                                                                                  |               |                  |                 |
| Variant                                                                                                                                                                          |               |                  |                 |
| Basic model                                                                                                                                                                      | 1800 x 850 mm | 133.000 kilogram | 700434000000000 |
| Suitable setting                                                                                                                                                                 |               |                  |                 |
| Bathtub handle chrome                                                                                                                                                            |               |                  | 792804          |
|                                                                                                                                                                                  |               |                  |                 |

All drawings contain the necessary measurements which are subject to standard tolerances. They are stated in mm and are non-binding. Exact measurements, in particular for customised installation scenarios, can only be taken from the finished piece.