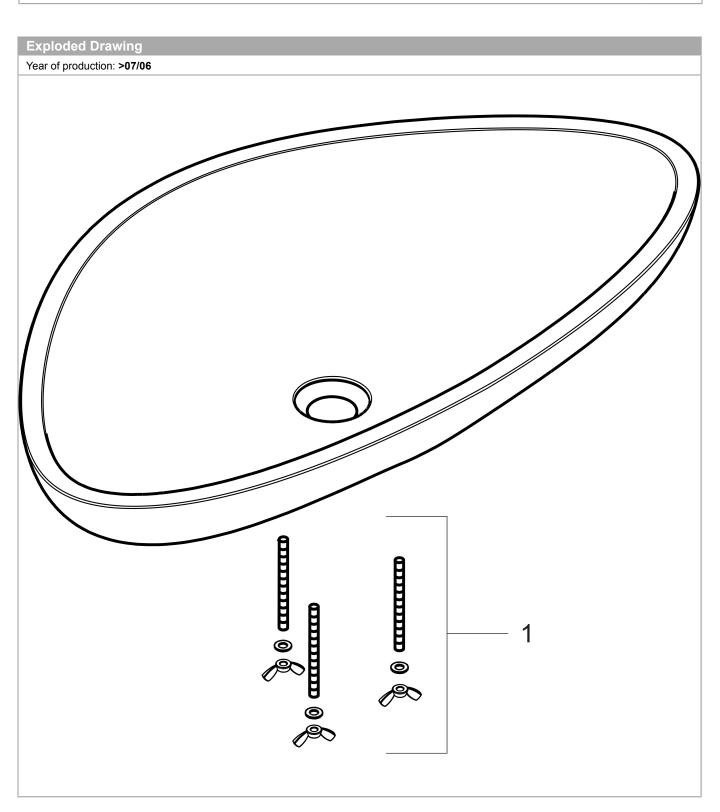

## AXOR

| AXOR Massaud  |                          |  |
|---------------|--------------------------|--|
| Wash bowl 800 | )/450                    |  |
| Finish: White | Article Number: 42300000 |  |

| Pos. |              | Article Number | PC | Pl |
|------|--------------|----------------|----|----|
|      | mounting kit | 95182000       | 11 |    |
|      |              |                |    |    |
|      |              |                |    |    |
|      |              |                |    |    |
|      |              |                |    |    |
|      |              |                |    |    |
|      |              |                |    |    |
|      |              |                |    |    |
|      |              |                |    |    |
|      |              |                |    |    |
|      |              |                |    |    |
|      |              |                |    |    |
|      |              |                |    |    |
|      |              |                |    |    |
|      |              |                |    |    |
|      |              |                |    |    |
|      |              |                |    |    |
|      |              |                |    |    |
|      |              |                |    |    |
|      |              |                |    |    |
|      |              |                |    |    |
|      |              |                |    |    |
|      |              |                |    |    |
|      |              |                |    |    |