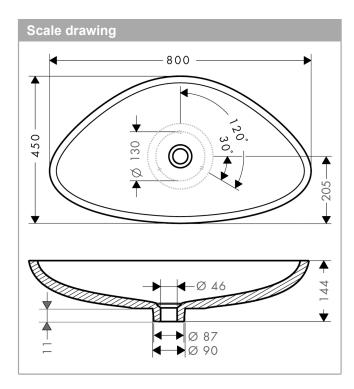

# AXOR

AXOR Massaud Wash bowl 800/450 Finish: White Article Number: 42300000

#### product features

- · material: mineral cast with gelcoat
- · degree of gloss ceramic: glossy
- · without tap hole
- · without overflow
- · without shelf
- · CE certified
- · without waste set
- TÜV certified
- $\cdot$   $\,$  only in conjunction with basin mixers without pull rod  $\,$
- · installation type: built-on





### $\bigcirc$

## AXOR

AXOR Massaud Wash bowl 800/450 Finish: White Article Number: 42300000



## AXOR

| AXOR Massaud  |                          |  |
|---------------|--------------------------|--|
| Wash bowl 800 | )/450                    |  |
| Finish: White | Article Number: 42300000 |  |

| Pos. |              | Article Number | PC | Pl |
|------|--------------|----------------|----|----|
|      | mounting kit | 95182000       | 11 |    |
|      |              |                |    |    |
|      |              |                |    |    |
|      |              |                |    |    |
|      |              |                |    |    |
|      |              |                |    |    |
|      |              |                |    |    |
|      |              |