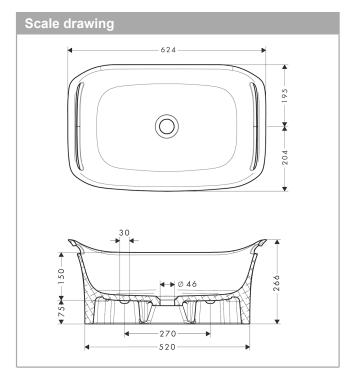

## **AXOR Urquiola**

Wash basin 624/399 wall-mounted

Finish: White Article Number: 11302000

## product features

- · material: mineral cast with gelcoat
- · degree of gloss ceramic: glossy
- · without tap hole
- · without overflow
- · without shelf
- · CE certified
- · without waste set
- · TÜV certified
- $\cdot\ \$  only in conjunction with basin mixers without pull rod
- · installation type: wall mounted