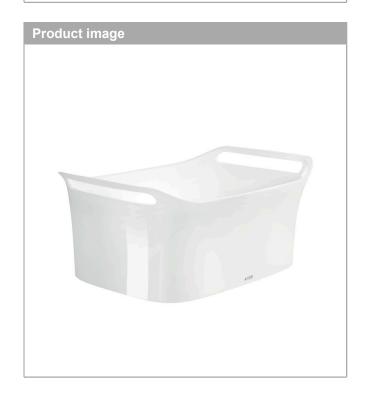

## **AXOR Urquiola**

Wash basin 624/399 wall-mounted

Finish: White Article Number: 11302000

## product features

- · material: mineral cast with gelcoat
- · degree of gloss ceramic: glossy
- · without tap hole
- · without overflow
- · without shelf
- · CE certified
- · without waste set
- · TÜV certified
- $\cdot\ \$  only in conjunction with basin mixers without pull rod
- · installation type: wall mounted