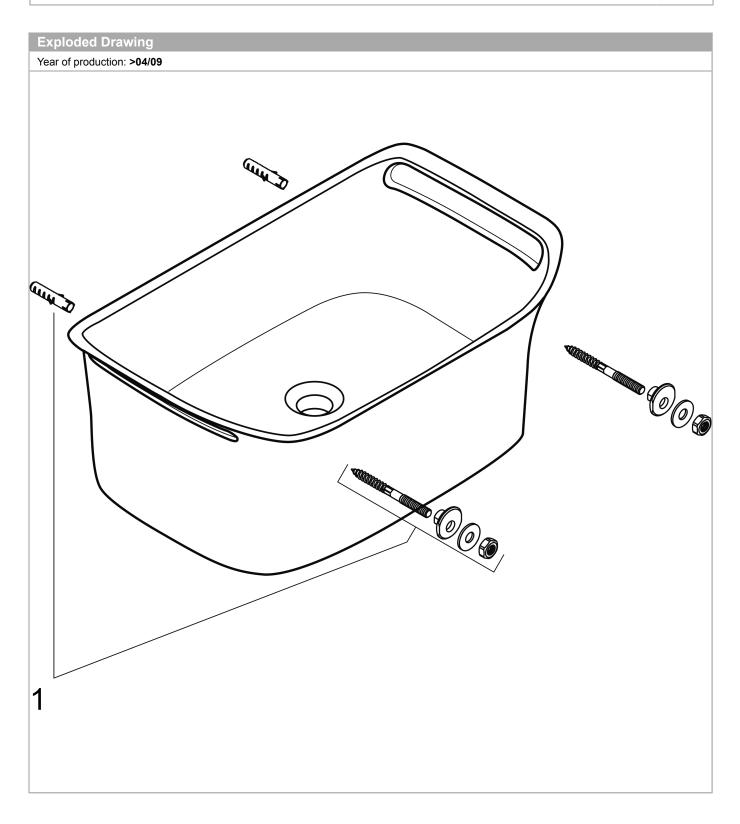

## **AXOR Urquiola**

Wash basin 624/399 wall-mounted

Finish: White Article Number: 11302000

## product features

- · material: mineral cast with gelcoat
- · degree of gloss ceramic: glossy
- · without tap hole
- · without overflow
- · without shelf
- · CE certified
- · without waste set
- · TÜV certified
- $\cdot\ \$  only in conjunction with basin mixers without pull rod
- · installation type: wall mounted

## **AXOR**

**AXOR Urquiola** 

Wash basin 624/399 wall-mounted

Finish: White Article Number: 11302000

AXOR Urquiola Wash basin 624/399 wall-mounted

Finish: White Article Number: 11302000

| os.          | Article Number | PC | F |
|--------------|----------------|----|---|
| mounting kit | 95678000       | 10 |   |
|              |                |    |   |
|              |                |    |   |
|              |                |    |   |
|              |                |    |   |
|              |                |    |   |
|              |                |    |   |
|              |                |    |   |
|              |                |    |   |
|              |                |    |   |
|              |                |    |   |
|              |                |    |   |
|              |                |    |   |
|              |                |    |   |
|              |                |    |   |
|              |                |    |   |
|              |                |    |   |
|              |                |    |   |
|              |                |    |   |
|              |                |    |   |
|              |                |    |   |
|              |                |    |   |
|              |                |    |   |
|              |                |    |   |
|              |                |    |   |