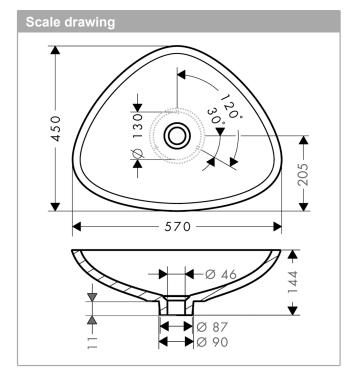

## AXOR Massaud Wash bowl 570/450

Finish: White Article Number: 42305000

## product features

- · material: mineral cast with gelcoat
- · CE certified
- TÜV certified
- · only in conjunction with basin mixers without pull rod
- · installation type: built-on