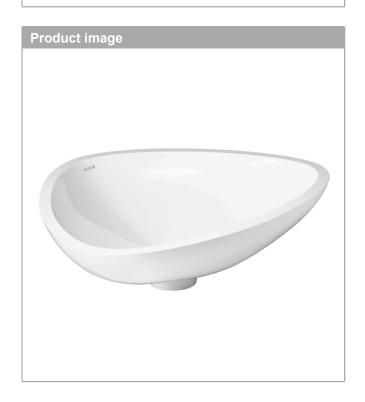

## AXOR Massaud Wash bowl 570/450

Finish: White Article Number: 42305000

## product features

- · material: mineral cast with gelcoat
- · CE certified
- TÜV certified
- · only in conjunction with basin mixers without pull rod
- · installation type: built-on