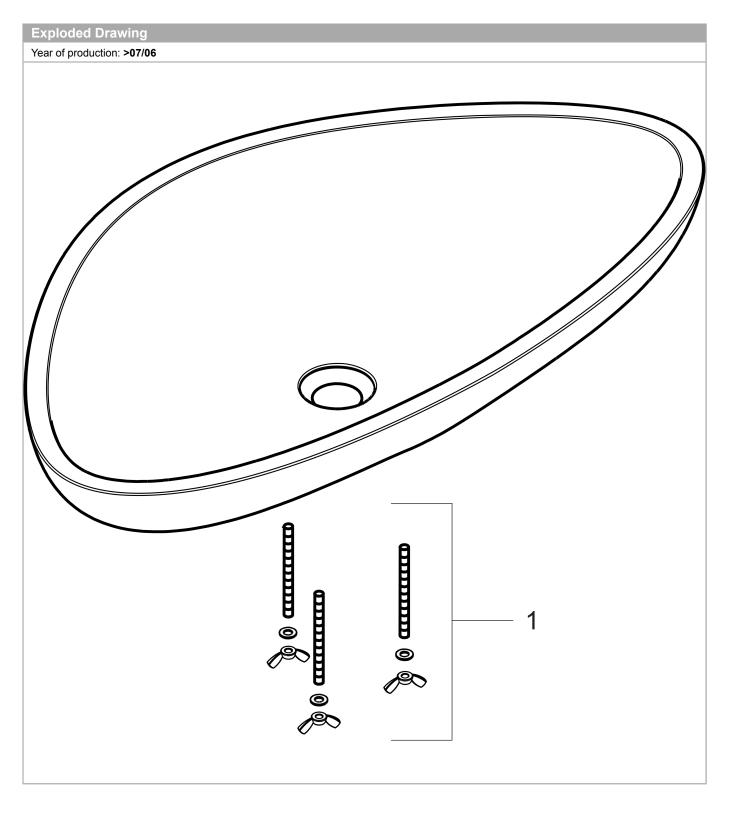

## **AXOR**

AXOR Massaud Wash bowl 570/450

Finish: White Article Number: 42305000

AXOR Massaud Wash bowl 570/450

Finish: White Article Number: 42305000

| Spare part list Year of production: >07/06 |              |                |    |   |
|--------------------------------------------|--------------|----------------|----|---|
| Total of production. > 07100               |              |                |    |   |
| os.                                        |              | Article Number | PC | Р |
|                                            | mounting kit | 95182000       | 11 |   |
|                                            |              |                |    |   |
|                                            |              |                |    |   |
|                                            |              |                |    |   |
|                                            |              |                |    |   |
|                                            |              |                |    |   |
|                                            |              |                |    |   |
|                                            |              |                |    |   |
|                                            |              |                |    |   |
|                                            |              |                |    |   |
|                                            |              |                |    |   |
|                                            |              |                |    |   |
|                                            |              |                |    |   |
|                                            |              |                |    |   |
|                                            |              |                |    |   |
|                                            |              |                |    |   |
|                                            |              |                |    |   |
|                                            |              |                |    |   |
|                                            |              |                |    |   |
|                                            |              |                |    |   |
|                                            |              |                |    |   |
|                                            |              |                |    |   |
|                                            |              |                |    |   |
|                                            |              |                |    |   |
|                                            |              |                |    |   |
|                                            |              |                |    |   |
|                                            |              |                |    |   |
|                                            |              |                |    |   |
|                                            |              |                |    |   |
|                                            |              |                |    |   |
|                                            |              |                |    |   |
|                                            |              |                |    |   |