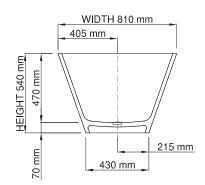

## Product code SBM046-M/P thin rim

Size (I) x (w) x (h): Waste to floor: Overflow: Material: Colour: Finish: 1590mm x 810mm x 540mm 70mm No overflow/With overflow DADOquartz® White/Custom Matte/Polished Base dimensions: Rim width: Waste diameter: Weight: Packing dimensions: Shipping mass: Warranty: 840mm x 430mm 25mm 50mm 100kg 1680mm x 850mm x 710mm 150kg Lifetime