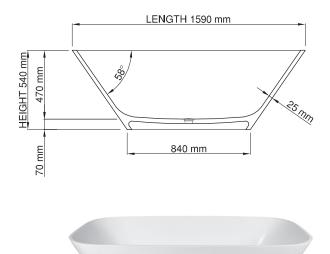

## Product code SBM046-M/P thin rim

Size (I) x (w) x (h): Waste to floor: Overflow: Material: Colour: Finish: 1590mm x 810mm x 540mm 70mm No overflow/With overflow DADOquartz® White/Custom Matte/Polished Base dimensions: Rim width: Waste diameter: Weight: Packing dimensions: Shipping mass: Warranty: 840mm x 430mm 25mm 50mm 100kg 1680mm x 850mm x 710mm 150kg Lifetime