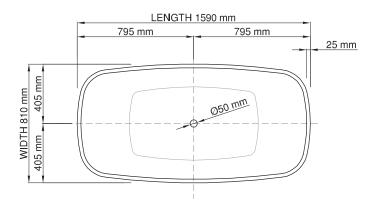

## Product code SBM046-M/P thin rim

Size (I) x (w) x (h): Waste to floor: Overflow: Material: Colour: Finish: 1590mm x 810mm x 540mm 70mm No overflow/With overflow DADOquartz® White/Custom Matte/Polished Base dimensions: Rim width: Waste diameter: Weight: Packing dimensions: Shipping mass: Warranty: 840mm x 430mm 25mm 50mm 100kg 1680mm x 850mm x 710mm 150kg Lifetime