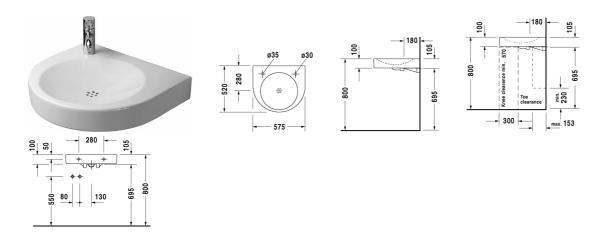

## **Architec Washbasin Med** # 0443580000 / 0443580008 / 0443580009

|< 575 mm >|

| Washbasin Med                                                                                                                 | Dimension    | Weight          | Order number |
|-------------------------------------------------------------------------------------------------------------------------------|--------------|-----------------|--------------|
| without overflow, with tap platform, for mounting with in-wall-<br>siphon kit, underneath glazed, 575 mm                      | -            |                 |              |
| Colors                                                                                                                        |              |                 |              |
| 00 White Alpin                                                                                                                |              |                 |              |
| Variant                                                                                                                       |              |                 |              |
| <ul><li>with pre-punched tap hole for tap on left side, with pre-<br/>punched hole for soap dispenser on right side</li></ul> | 575 x 520 mm | 16.600 kilogram | 0443580000   |
| ● tap hole on right side                                                                                                      | 575 x 520 mm | 16.600 kilogram | 0443580008   |
| ● tap hole on left side                                                                                                       | 575 x 520 mm | 16.600 kilogram | 0443580009   |
| Accessory                                                                                                                     |              |                 |              |
| Drain cover                                                                                                                   |              | 0.100 kilogram  | 005043       |
| In-wall-siphon kit for washbasin Architec, including connection equipment                                                     | 1            | 0.600 kilogram  | 005044       |
|                                                                                                                               |              |                 |              |

All drawings contain the necessary measurements which are subject to standard tolerances. They are stated in mm and are non-binding. Exact measurements, in particular for customised installation scenarios, can only be taken from the finished piece.