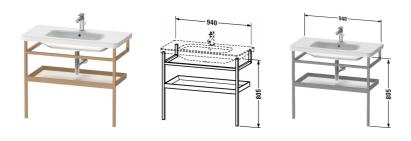

DuraStyle Furniture-Accessoires towel rail with included shelf #DS9883 / DS9883 / DS9883 / DS9883 / DS9883 / DS9883 ...

|< 940 mm >|

| Furniture-Accessoires towel rail with included shelf                                                                                                                                                                                                                                                                     | Dimension          | Weight | Order number |
|--------------------------------------------------------------------------------------------------------------------------------------------------------------------------------------------------------------------------------------------------------------------------------------------------------------------------|--------------------|--------|--------------|
| for DuraStyle # 232010                                                                                                                                                                                                                                                                                                   |                    |        |              |
|                                                                                                                                                                                                                                                                                                                          |                    |        |              |
| Colors                                                                                                                                                                                                                                                                                                                   |                    |        |              |
| M07 Concrete Grey Matt Decor M76 European Oak Solid w<br>M77 American Walnut Solid Wood M91 Taupe Matt Decor                                                                                                                                                                                                             | ood                |        |              |
| Variant                                                                                                                                                                                                                                                                                                                  |                    |        |              |
|                                                                                                                                                                                                                                                                                                                          | 940 x 440 mm       |        | DS9883       |
|                                                                                                                                                                                                                                                                                                                          | 940 x 440 mm       |        | DS9883       |
|                                                                                                                                                                                                                                                                                                                          | 940 x 440 mm       |        | DS9883       |
|                                                                                                                                                                                                                                                                                                                          | 940 x 440 mm       |        | DS9883       |
|                                                                                                                                                                                                                                                                                                                          | 940 x 440 mm       |        | DS9883       |
|                                                                                                                                                                                                                                                                                                                          | 940 x 440 mm       |        | DS9883       |
|                                                                                                                                                                                                                                                                                                                          | 940 x 440 mm       |        | DS9883       |
|                                                                                                                                                                                                                                                                                                                          | 940 x 440 mm       |        | DS9883       |
|                                                                                                                                                                                                                                                                                                                          | 940 x 440 mm       |        | DS9883       |
|                                                                                                                                                                                                                                                                                                                          | 940 x 440 mm       |        | DS9883       |
|                                                                                                                                                                                                                                                                                                                          | 940 x 440 mm       |        | DS9883       |
|                                                                                                                                                                                                                                                                                                                          | 940 x 440 mm       |        | DS9883       |
|                                                                                                                                                                                                                                                                                                                          |                    |        |              |
| Infobox                                                                                                                                                                                                                                                                                                                  |                    |        |              |
| Body available in 76- European Oak solid wood or 77- American Walnut solid wood, shelf: colour possible in decor 07 Concrete Gery Matt / 18 White Matt / 22 White High Gloss/ 43 Basalt Matt / 49 Graphite Matt / 91 Taupe Matt inclusive fixation to wall, Please specify when ordering:, - shelf colour, - Body colour |                    |        | r            |
|                                                                                                                                                                                                                                                                                                                          |                    |        |              |
|                                                                                                                                                                                                                                                                                                                          |                    |        |              |
| Suitable products                                                                                                                                                                                                                                                                                                        |                    |        |              |
| Washbasin, furniture washbasin with tap platform, under $\mbox{\tt glazed},\mbox{\tt 1000}\mbox{\tt x}\mbox{\tt 480}\mbox{\tt mm}$                                                                                                                                                                                       | eath 1000 x 480 mm |        | 232010       |
|                                                                                                                                                                                                                                                                                                                          |                    |        |              |