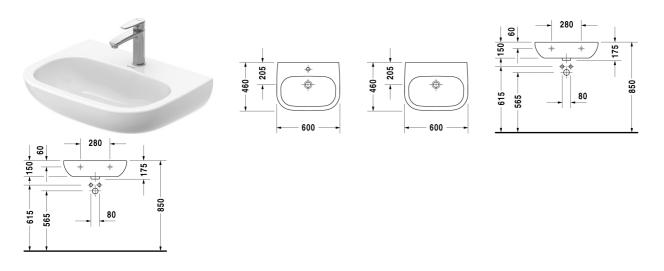

| Washbasin Med                                                                                                                                                                                                                                                      | Dimension    | Weight          | Order number |
|--------------------------------------------------------------------------------------------------------------------------------------------------------------------------------------------------------------------------------------------------------------------|--------------|-----------------|--------------|
| without overflow, with tap platform, underneath glazed, 600 mm                                                                                                                                                                                                     |              |                 |              |
| Colors                                                                                                                                                                                                                                                             |              |                 |              |
| 00 White Alpin                                                                                                                                                                                                                                                     |              |                 |              |
| Variant                                                                                                                                                                                                                                                            |              |                 |              |
| •                                                                                                                                                                                                                                                                  | 600 x 460 mm | 17.800 kilogram | 23116000002  |
| ×                                                                                                                                                                                                                                                                  | 600 x 460 mm | 17.800 kilogram | 23116000702  |
| Recommended faucets                                                                                                                                                                                                                                                |              |                 |              |
| Single lever basin mixer M ceramic cartridge, Projection 139 mm, flexible connection hoses 3/8", aerator adjustable, norma spray, chrome, maximum temperature can be adjusted on installation, recommended operating pressure 1 - 5 bar, with pop-up waste set,    | l            |                 | B11020001    |
| Single lever basin mixer M ceramic cartridge, Projection 139 mm, flexible connection hoses 3/8", aerator adjustable, norma spray, chrome, maximum temperature can be adjusted on installation, recommended operating pressure 1 - 5 bar, without pop-up waste set, | l            |                 | B11020002    |
|                                                                                                                                                                                                                                                                    |              |                 |              |

All drawings contain the necessary measurements which are subject to standard tolerances. They are stated in mm and are non-binding. Exact measurements, in particular for customised installation scenarios, can only be taken from the finished piece.