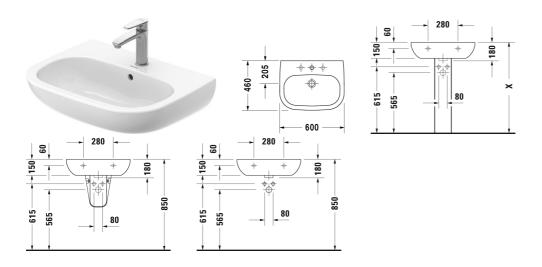

## |< 600 mm >|

| Washbasin                                                                                                                                                                                                                                                                       | Dimension    | Weight          | Order number |
|---------------------------------------------------------------------------------------------------------------------------------------------------------------------------------------------------------------------------------------------------------------------------------|--------------|-----------------|--------------|
| with overflow, with tap platform, underneath glazed, 600 mm                                                                                                                                                                                                                     |              |                 |              |
| Colors                                                                                                                                                                                                                                                                          |              |                 |              |
| 00 White Alpin                                                                                                                                                                                                                                                                  |              |                 |              |
| Variant                                                                                                                                                                                                                                                                         |              |                 |              |
| •                                                                                                                                                                                                                                                                               | 600 x 460 mm | 17.800 kilogram | 23106000002  |
|                                                                                                                                                                                                                                                                                 |              |                 |              |
| Suitable products                                                                                                                                                                                                                                                               |              |                 |              |
| Siphon cover for # 231065, 231060, 231055, 034265, 034285, 034210, 034812,                                                                                                                                                                                                      |              |                 | 085718       |
| Pedestal for # 231065, 231060, 231055, 034265, 034285,<br>034210, 034812,                                                                                                                                                                                                       |              |                 | 086327       |
| Vanity unit wall-mounted 1 door, for D-Code # 231055, #<br>231060, # 231065, 400 x 360 mm                                                                                                                                                                                       | 400 x 360 mm |                 | KT6658 L/R   |
| Recommended faucets                                                                                                                                                                                                                                                             |              |                 |              |
| Single lever basin mixer M ceramic cartridge, Projection 139<br>mm, flexible connection hoses 3/8", aerator adjustable, normal<br>spray, chrome, maximum temperature can be adjusted on<br>installation, recommended operating pressure 1 - 5 bar, with<br>pop-up waste set,    |              |                 | B11020001    |
| Single lever basin mixer M ceramic cartridge, Projection 139<br>mm, flexible connection hoses 3/8", aerator adjustable, normal<br>spray, chrome, maximum temperature can be adjusted on<br>installation, recommended operating pressure 1 - 5 bar,<br>without pop-up waste set, |              |                 | B11020002    |
|                                                                                                                                                                                                                                                                                 |              |                 |              |

## D-Code Washbasin # 23106000002

|< 600 mm >|

All drawings contain the necessary measurements which are subject to standard tolerances. They are stated in mm and are non-binding. Exact measurements, in particular for customised installation scenarios, can only be taken from the finished piece.