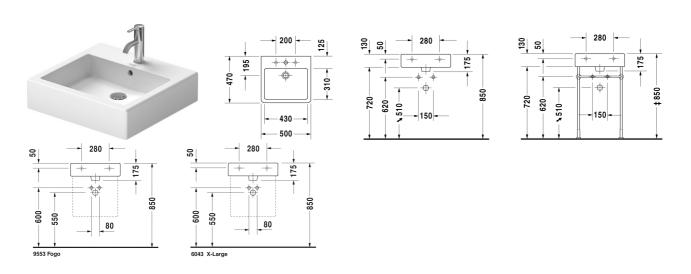

| Washbasin, furniture washbasin                                                                                                           | Dimension      | Weight                        | Order number |
|------------------------------------------------------------------------------------------------------------------------------------------|----------------|-------------------------------|--------------|
| with tap platform, underneath glazed, 500 mm                                                                                             |                |                               |              |
| Colors                                                                                                                                   |                |                               |              |
| 00 White Alpin                                                                                                                           |                |                               |              |
| Variant                                                                                                                                  |                |                               |              |
| • with overflow                                                                                                                          | 500 x 470 mm   | 15.200 kilogram               | 0454500000   |
| Sanitary ceramics with the special WonderGliss surface finish time to come. When ordering WonderGliss please add a "1" as eleventh digit |                | ittractive-looking for a long |              |
| Accessory for ceramics                                                                                                                   |                |                               | 20727        |
| Push-open waste for washbasins with overflow                                                                                             |                | 0.400 kilogram                | 005052       |
| Accessory                                                                                                                                |                |                               |              |
| Towel rail square tube 14 mm, for washbasin # 045450, 235050, 235350                                                                     | 449 mm         | 0.500 kilogram                | 003029       |
| Design Siphon                                                                                                                            |                | 1.500 kilogram                | 005036       |
| Suitable products                                                                                                                        |                |                               |              |
| Metal console height adjustable +50 mm, for washbasin # 045450, 235050,                                                                  |                |                               | 003065       |
| Vanity unit wall-mounted 1 pull-out compartment, for Vero # 045450, 450 x 440 mm                                                         | 450 x 440 mm   |                               | KT6685       |
| Vanity unit wall-mounted 2 drawers, upper drawer including cut-out for siphon and siphon cover, for Vero # 045450, 450 2440 mm           | x 450 x 440 mm |                               | KT6635       |

| Vero Washbasin, furniture washbasin # 0454500 |
|-----------------------------------------------|
|-----------------------------------------------|

|< 500 mm >|

All drawings contain the necessary measurements which are subject to standard tolerances. They are stated in mm and are non-binding. Exact measurements, in particular for customised installation scenarios, can only be taken from the finished piece.