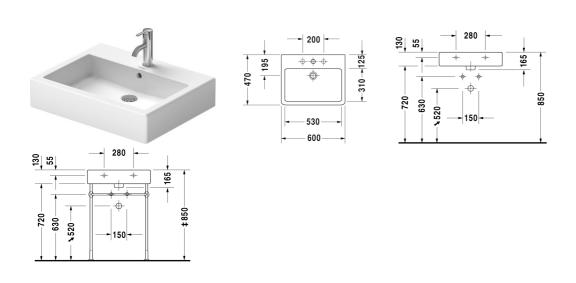

## Vero Washbasin, furniture washbasin # 0454600000

|< 600 mm >|

All drawings contain the necessary measurements which are subject to standard tolerances. They are stated in mm and are non-binding. Exact measurements, in particular for customised installation scenarios, can only be taken from the finished piece.