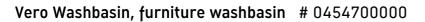

**SODURAVIT** 

| Washbasin, furniture washbasin                                                                                                              | Dimension      | Weight          | Order number |
|---------------------------------------------------------------------------------------------------------------------------------------------|----------------|-----------------|--------------|
| with tap platform, underneath glazed, 700 mm                                                                                                |                |                 |              |
| Colors                                                                                                                                      |                |                 |              |
| 00 White Alpin                                                                                                                              |                |                 |              |
| Variant                                                                                                                                     |                |                 |              |
| • with overflow                                                                                                                             | 700 x 470 mm   | 20.900 kilogram | 0454700000   |
| Sanitary ceramics with the special WonderGliss surface finis<br>time to come.<br>When ordering WonderGliss please add a "1" as eleventh die |                | • •             | 9            |
| Accessory for ceramics                                                                                                                      |                |                 |              |
| Push-open waste for washbasins with overflow                                                                                                |                | 0.400 kilogram  | 005052       |
| Accessory                                                                                                                                   |                |                 |              |
| Towel rail square tube 14 mm, for washbasin # 045470, 235070                                                                                | 655 mm         | 0.600 kilogram  | 003047       |
| Design Siphon                                                                                                                               |                | 1.500 kilogram  | 005036       |
| Suitable products                                                                                                                           |                |                 |              |
| Metal console height adjustable +50 mm, for washbasin # 045470, 235070,                                                                     |                |                 | 003075       |
| Vanity unit wall-mounted 1 pull-out compartment, for Vero 045470, 650 x 440 mm                                                              | # 650 x 440 mm |                 | KT6684       |
| Vanity unit wall-mounted 2 drawers, upper drawer including cut-out for siphon and siphon cover, for Vero # 045470, 650 440 mm               |                |                 | KT6624       |
|                                                                                                                                             |                |                 |              |