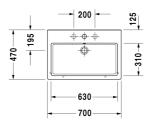

**SODURAVIT** 

| Washbasin, furniture washbasin                                                                                                              | Dimension      | Weight          | Order number |
|---------------------------------------------------------------------------------------------------------------------------------------------|----------------|-----------------|--------------|
| with tap platform, underneath glazed, 700 mm                                                                                                |                |                 |              |
| Colors                                                                                                                                      |                |                 |              |
| 00 White Alpin                                                                                                                              |                |                 |              |
| Variant                                                                                                                                     |                |                 |              |
| • with overflow                                                                                                                             | 700 x 470 mm   | 20.900 kilogram | 0454700000   |
| Sanitary ceramics with the special WonderGliss surface finis<br>time to come.<br>When ordering WonderGliss please add a "1" as eleventh die |                | • •             | 9            |
| Accessory for ceramics                                                                                                                      |                |                 |              |
| Push-open waste for washbasins with overflow                                                                                                |                | 0.400 kilogram  | 005052       |
| Accessory                                                                                                                                   |                |                 |              |
| Towel rail square tube 14 mm, for washbasin # 045470, 235070                                                                                | 655 mm         | 0.600 kilogram  | 003047       |
| Design Siphon                                                                                                                               |                | 1.500 kilogram  | 005036       |
| Suitable products                                                                                                                           |                |                 |              |
| Metal console height adjustable +50 mm, for washbasin # 045470, 235070,                                                                     |                |                 | 003075       |
| Vanity unit wall-mounted 1 pull-out compartment, for Vero 045470, 650 x 440 mm                                                              | # 650 x 440 mm |                 | KT6684       |
| Vanity unit wall-mounted 2 drawers, upper drawer including cut-out for siphon and siphon cover, for Vero # 045470, 650 440 mm               |                |                 | KT6624       |
|                                                                                                                                             |                |                 |              |

All drawings contain the necessary measurements which are subject to standard tolerances. They are stated in mm and are non-binding. Exact measurements, in particular for customised installation scenarios, can only be taken from the finished piece.