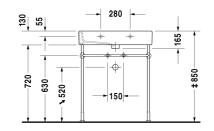

**SODURAVIT** 

| Washbasin, furniture washbasin                                                                                                              | Dimension      | Weight          | Order number |
|---------------------------------------------------------------------------------------------------------------------------------------------|----------------|-----------------|--------------|
| with tap platform, underneath glazed, 700 mm                                                                                                |                |                 |              |
| Colors                                                                                                                                      |                |                 |              |
| 00 White Alpin                                                                                                                              |                |                 |              |
| Variant                                                                                                                                     |                |                 |              |
| • with overflow                                                                                                                             | 700 x 470 mm   | 20.900 kilogram | 0454700000   |
| Sanitary ceramics with the special WonderGliss surface finis<br>time to come.<br>When ordering WonderGliss please add a "1" as eleventh die |                | • •             | 9            |
| Accessory for ceramics                                                                                                                      |                |                 |              |
| Push-open waste for washbasins with overflow                                                                                                |                | 0.400 kilogram  | 005052       |
| Accessory                                                                                                                                   |                |                 |              |
| Towel rail square tube 14 mm, for washbasin # 045470, 235070                                                                                | 655 mm         | 0.600 kilogram  | 003047       |
| Design Siphon                                                                                                                               |                | 1.500 kilogram  | 005036       |
| Suitable products                                                                                                                           |                |                 |              |
| Metal console height adjustable +50 mm, for washbasin # 045470, 235070,                                                                     |                |                 | 003075       |
| Vanity unit wall-mounted 1 pull-out compartment, for Vero 045470, 650 x 440 mm                                                              | # 650 x 440 mm |                 | KT6684       |
| Vanity unit wall-mounted 2 drawers, upper drawer including cut-out for siphon and siphon cover, for Vero # 045470, 650 440 mm               |                |                 | KT6624       |
|                                                                                                                                             |                |                 |              |

All drawings contain the necessary measurements which are subject to standard tolerances. They are stated in mm and are non-binding. Exact measurements, in particular for customised installation scenarios, can only be taken from the finished piece.