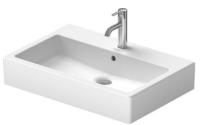

**SODURAVIT** 

| Washbasin, furniture washbasin                                                                                                              | Dimension      | Weight          | Order number |
|---------------------------------------------------------------------------------------------------------------------------------------------|----------------|-----------------|--------------|
| with tap platform, underneath glazed, 700 mm                                                                                                |                |                 |              |
| Colors                                                                                                                                      |                |                 |              |
| 00 White Alpin                                                                                                                              |                |                 |              |
| Variant                                                                                                                                     |                |                 |              |
| • with overflow                                                                                                                             | 700 x 470 mm   | 20.900 kilogram | 0454700000   |
| Sanitary ceramics with the special WonderGliss surface finis<br>time to come.<br>When ordering WonderGliss please add a "1" as eleventh die |                | • •             | 9            |
| Accessory for ceramics                                                                                                                      |                |                 |              |
| Push-open waste for washbasins with overflow                                                                                                |                | 0.400 kilogram  | 005052       |
| Accessory                                                                                                                                   |                |                 |              |
| Towel rail square tube 14 mm, for washbasin # 045470, 235070                                                                                | 655 mm         | 0.600 kilogram  | 003047       |
| Design Siphon                                                                                                                               |                | 1.500 kilogram  | 005036       |
| Suitable products                                                                                                                           |                |                 |              |
| Metal console height adjustable +50 mm, for washbasin # 045470, 235070,                                                                     |                |                 | 003075       |
| Vanity unit wall-mounted 1 pull-out compartment, for Vero 045470, 650 x 440 mm                                                              | # 650 x 440 mm |                 | KT6684       |
| Vanity unit wall-mounted 2 drawers, upper drawer including cut-out for siphon and siphon cover, for Vero # 045470, 650 440 mm               |                |                 | KT6624       |
|                                                                                                                                             |                |                 |              |