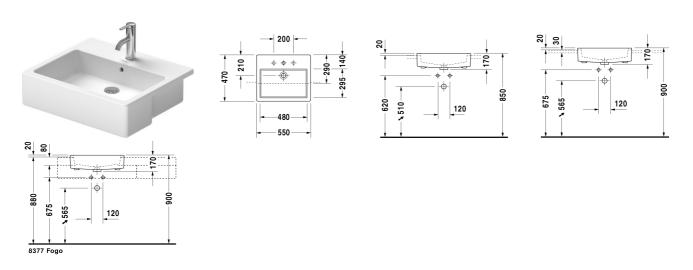

| Semi-recessed washbasin                                                                    | Dimension                           | Weight                       | Order number |
|--------------------------------------------------------------------------------------------|-------------------------------------|------------------------------|--------------|
| with overflow, with tap platform, fixings for installa<br>wooden consoles included, 550 mm | tion in                             |                              |              |
| Colors                                                                                     |                                     |                              |              |
| 00 White Alpin                                                                             |                                     |                              |              |
| Variant                                                                                    |                                     |                              |              |
| •                                                                                          | 550 x 470 mm                        | 17.600 kilogram              | 0314550000   |
| Continue and a continue with the control Ward of Cities and                                | face finish will remain clean and a | ttractive-looking for a lond | )            |

All drawings contain the necessary measurements which are subject to standard tolerances. They are stated in mm and are non-binding. Exact measurements, in particular for customised installation scenarios, can only be taken from the finished piece.