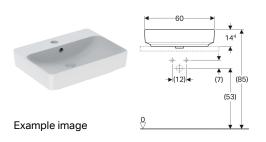

## Scope of delivery

· Fastening material

• Template

| Art. no.     | Colour / surface | Tap hole | Overflow | В     | Н       | Т     |
|--------------|------------------|----------|----------|-------|---------|-------|
| 500.780.01.2 | white            | central  | visible  | 60 cm | 15.8 cm | 45 cm |
| 500.781.01.2 | * white          | central  | without  | 60 cm | 15.8 cm | 45 cm |