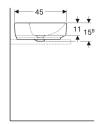

## Scope of delivery

· Fastening material

• Template

| Art. no.     | Colour / surface | Tap hole | Overflow | В     | Н       | Т     |
|--------------|------------------|----------|----------|-------|---------|-------|
| 500.780.01.2 | white            | central  | visible  | 60 cm | 15.8 cm | 45 cm |
| 500.781.01.2 | * white          | central  | without  | 60 cm | 15.8 cm | 45 cm |