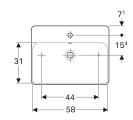

## Scope of delivery

· Fastening material

• Template

| Art. no.     | Colour / surface | Tap hole | Overflow | В     | Н       | Т     |
|--------------|------------------|----------|----------|-------|---------|-------|
| 500.780.01.2 | white            | central  | visible  | 60 cm | 15.8 cm | 45 cm |
| 500.781.01.2 | * white          | central  | without  | 60 cm | 15.8 cm | 45 cm |