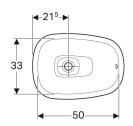

## To order additionally

· Washbasin connector

| Art. no.     | Colour / surface | Tap hole | Overflow | В     | Н       | Т     |
|--------------|------------------|----------|----------|-------|---------|-------|
| 500.543.01.1 | white / KeraTect | without  | visible  | 56 cm | 19.5 cm | 40 cm |