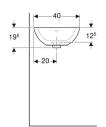

## To order additionally

· Washbasin connector

| Art. no.     | Colour / surface | Tap hole | Overflow | В     | Н       | Т     |
|--------------|------------------|----------|----------|-------|---------|-------|
| 500.543.01.1 | white / KeraTect | without  | visible  | 56 cm | 19.5 cm | 40 cm |