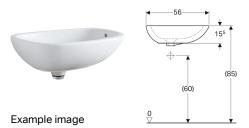

## To order additionally

· Washbasin connector

| Art. no.     | Colour / surface | Tap hole | Overflow | В     | Н       | Т     |
|--------------|------------------|----------|----------|-------|---------|-------|
| 500.543.01.1 | white / KeraTect | without  | visible  | 56 cm | 19.5 cm | 40 cm |